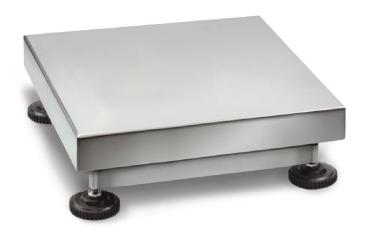

## KERN KFP 150V30M

Platform: entirely out of stainless steel

| Category          |              |
|-------------------|--------------|
| Brand             | KERN         |
| Product categoriy | Component    |
| Product group     | Platform     |
| Product family    | KFP-V30-IP67 |

| Construction                              |                  |
|-------------------------------------------|------------------|
| Dimensions weighing platform (W×D×H)      | 500×400×120 mm   |
| Material weighing plate                   | stainless steel  |
| Material platform                         | Stainless steel  |
| Dimensions weighing surface (W×D)         | 500×400 mm       |
| Cable length                              | 3 m              |
| Allowed cable length display device [Max] | 3 m              |
| Material load cell(s)                     | Stainless steels |
| Load cells - number                       | 1                |
| Levelling feet adjustable                 | ✓                |